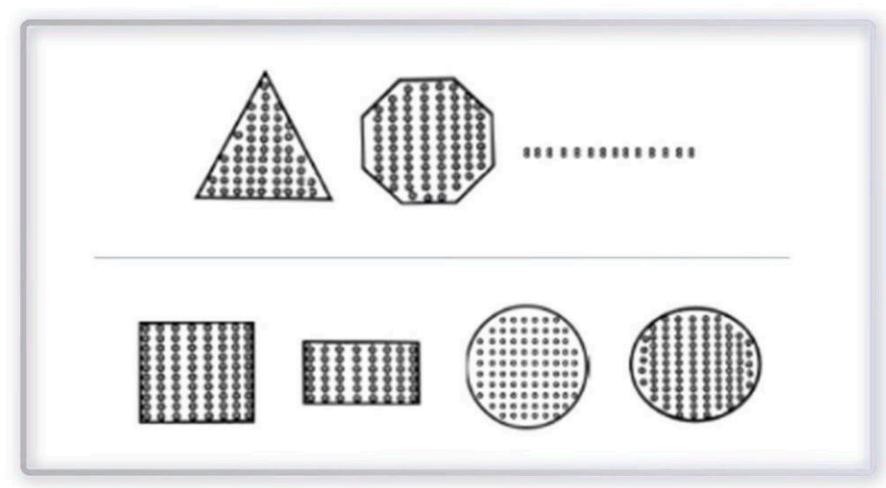

## **Technology parameters**

| Wavelength      | 10600nm                                                              |
|-----------------|----------------------------------------------------------------------|
| Power           | l ~ 60W                                                              |
| Scan range      | MAX 20mm * 20mm                                                      |
| Spot diameter   | 100um ~ 2000um                                                       |
| Scan mode       | Order, Center or Random                                              |
| Treatment mode  | Fractional mode, Pulse mode, Gynae mode                              |
| Output graphics | Circle, ellipse, triangle, rectangle, square, hexagon, straight line |
| Delivery beam   | 7-joint articulated arm with rotation up to 360°                     |
| Screen          | 10.4" touch LCD display                                              |
| Voltage         | 220/110 V, 50/60 HZ                                                  |
|                 |                                                                      |