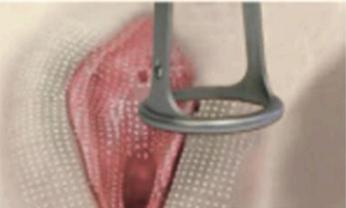

#### Probes for virginal rejuvenating treatment

- 1 Vulval rejuvenation probe
- 2 Pink labia treatment probe
- 3 Vaginal rejuvenation probe

Laser irradiation angle can be adjusted

Laser irradiation can be rotated 360 degrees

The area of the laser is compact edge contraction

Vaginal walls shrink and tightening

#### Vaginal Mode

- Vaginal rejuvenation.
- Vaginal tightening.

Scar Recovery

 Improve vaginal lubrication and sensitivity.

Post-partum Recovvery

Spots & Acne Removal

- Remove sarcoma
- Remove nevo