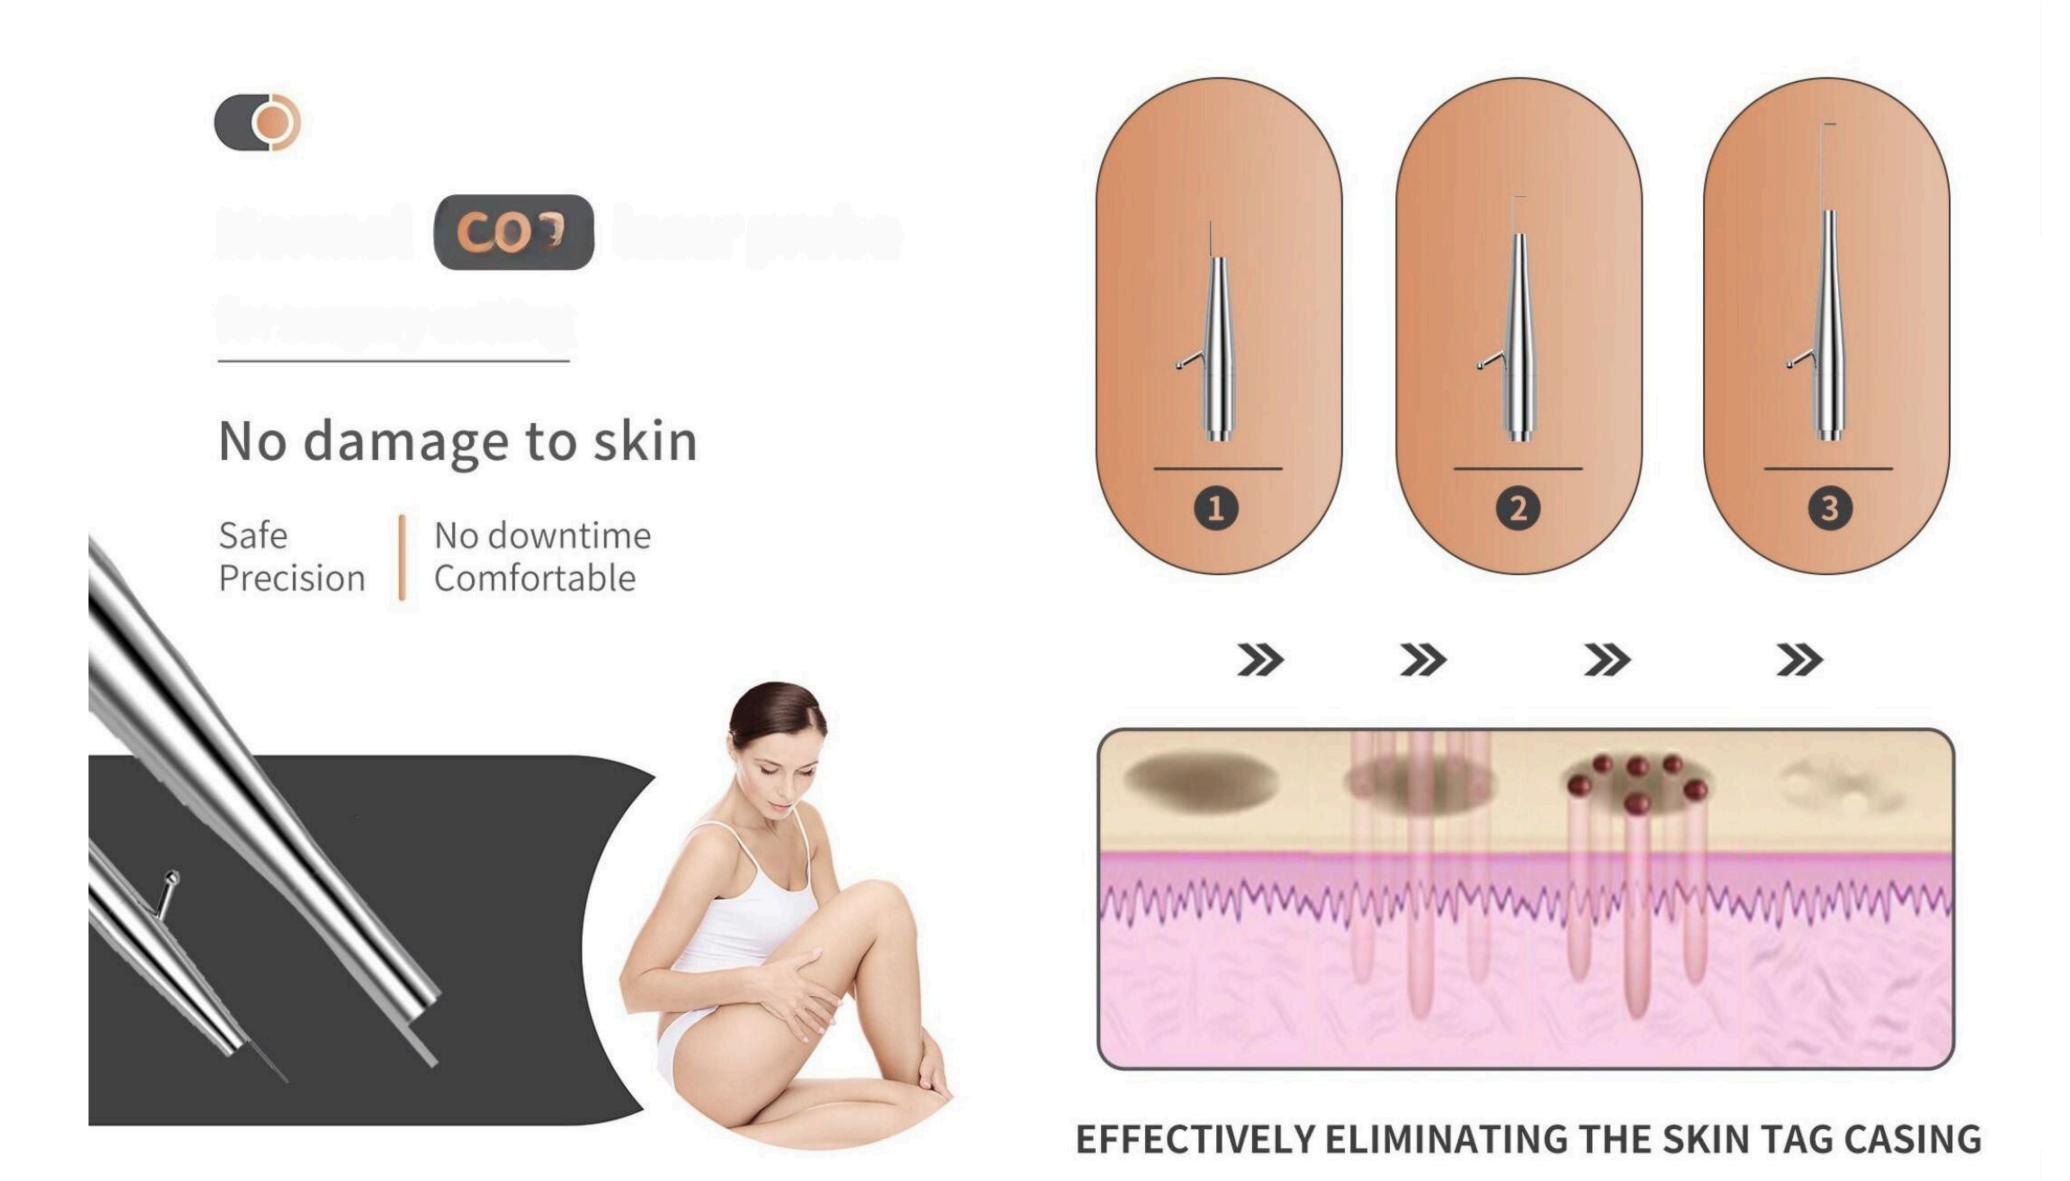

# Fractional **CO2** laser probes for skin resurfacing

Korea imported high performance handpieces

#### Fractional Mode

- Skin Tags & Benign Skin Lesion
- Skin Rejuvenation & Skin Tightening
- Scar Remodeling
- Skin Imperfections & Skin Resurfacing

Skin Rejuvenation &Tightening

Private Maintenance