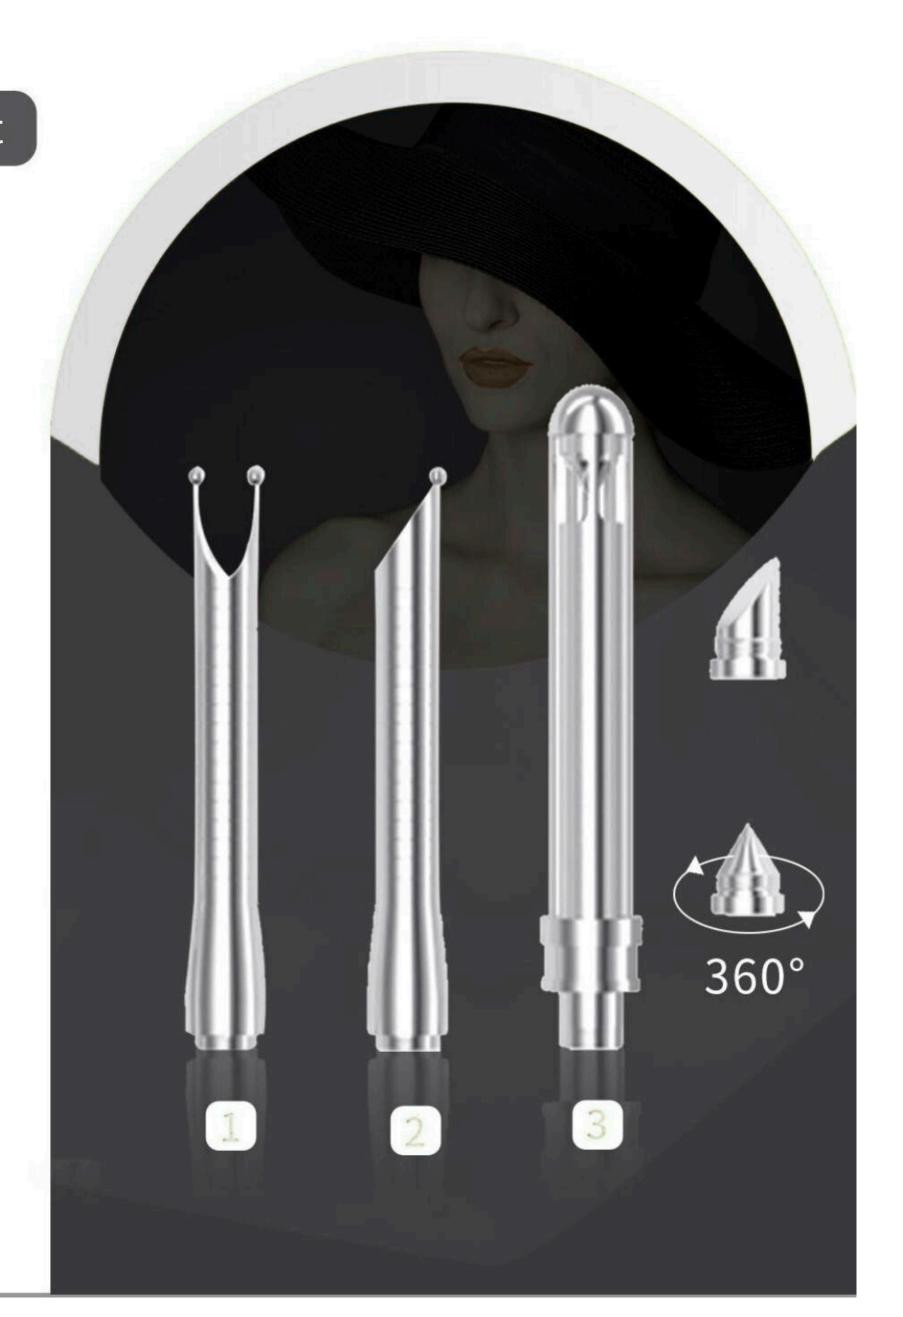

#### Probes for virginal rejuvenating treatment

- 1 Vulval rejuvenation probe
- 2 Pink labia treatment probe
- 3 Vaginal rejuvenation probe

Laser irradiation angle can be adjusted

Laser irradiation can be rotated 360 degrees