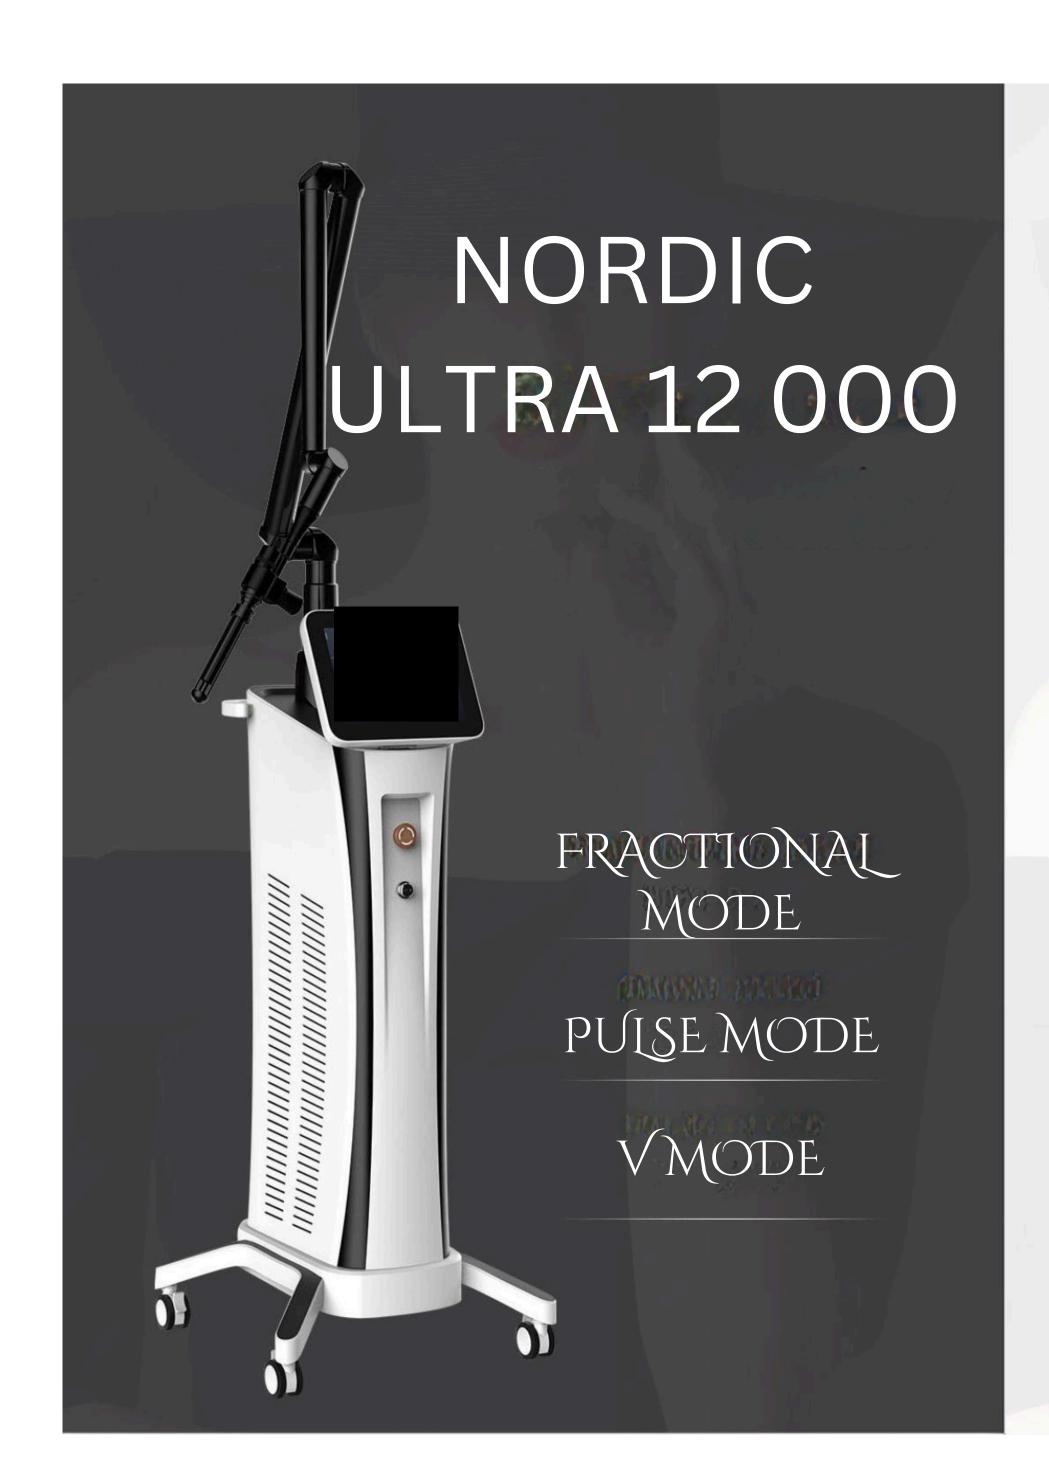

 7-joint articulated arms imported from South Korea with high-quality lenses and best transmission efficiency.

 Mini-Stepping-Motors imported from Germany used in the arm, makes the laser shoot faster, the energy much more uniform and stable.

 High-quality constant current and constant voltage power supply ensures stable and continuous energy for the machine

Uniquely designed scan heads, easy to operate

## **Technology parameters**

| Wavelength      | 10600nm                                                              |
|-----------------|----------------------------------------------------------------------|
| Power           | l ~ 60W                                                              |
| Scan range      | MAX 20mm * 20mm                                                      |
| Spot diameter   | 100um ~ 2000um                                                       |
| Scan mode       | Order, Center or Random                                              |
| Treatment mode  | Fractional mode, Pulse mode, Gynae mode                              |
| Output graphics | Circle, ellipse, triangle, rectangle, square, hexagon, straight line |
| Delivery beam   | 7-joint articulated arm with rotation up to 360°                     |
| Screen          | 10.4" touch LCD display                                              |
| Voltage         | 220/110 V, 50/60 HZ                                                  |
|                 |                                                                      |