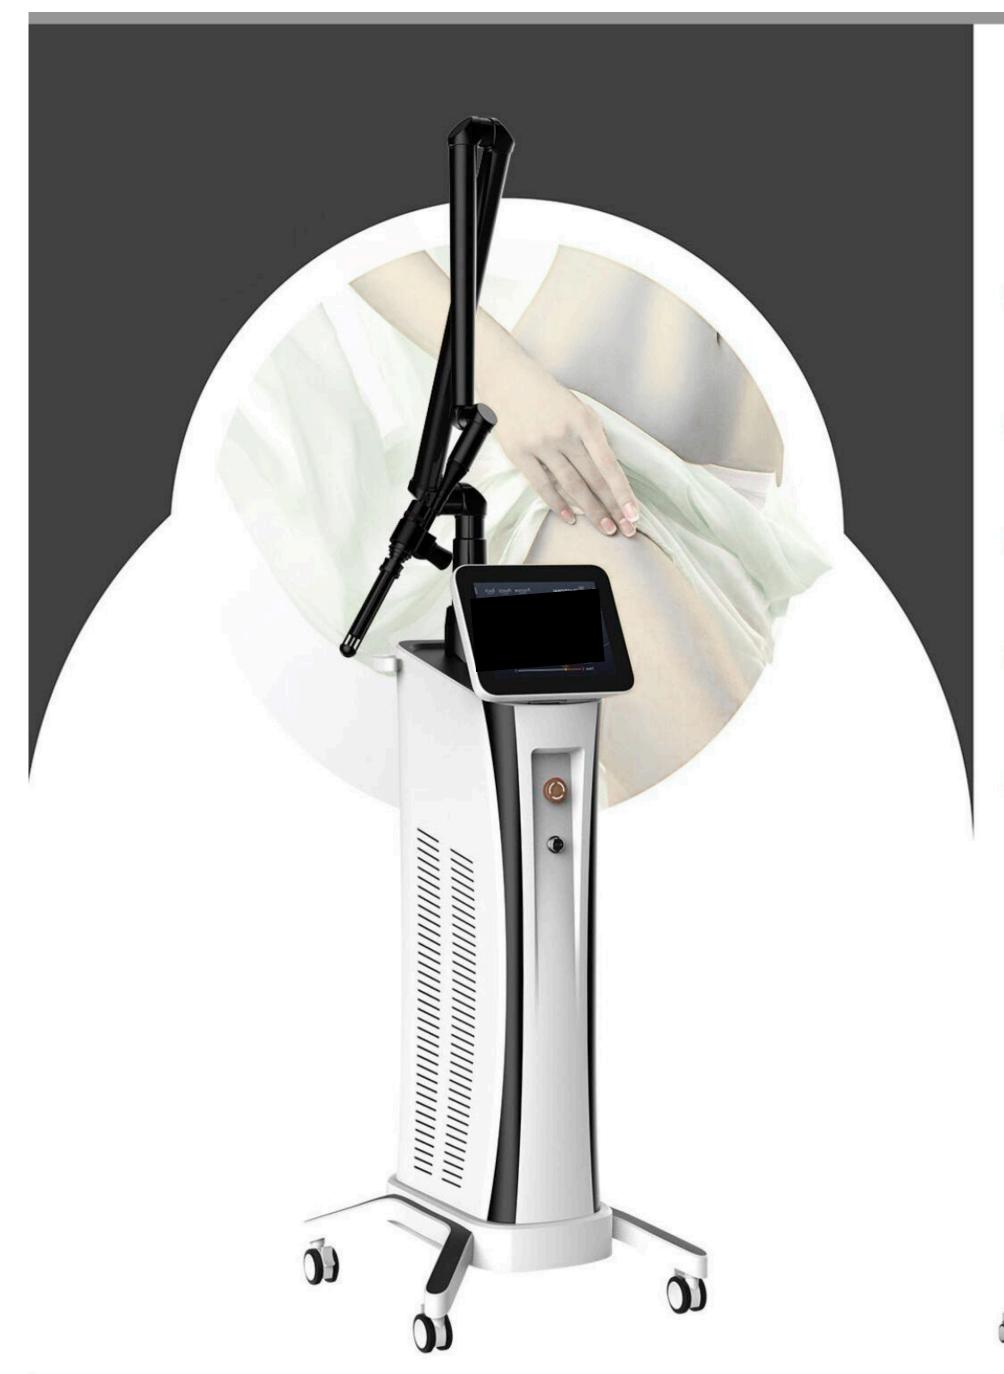

#### Fractional Mode

- Skin Tags & Benign Skin Lesion
- Skin Rejuvenation & Skin Tightening
- Scar Remodeling
- Skin Imperfections & Skin Resurfacing

Skin Rejuvenation &Tightening

Private Maintenance

#### Vaginal Mode

- Vaginal rejuvenation.
- Vaginal tightening.

Scar Recovery

 Improve vaginal lubrication and sensitivity.

Post-partum Recovvery

Spots & Acne Removal

- Remove sarcoma
- Remove nevo