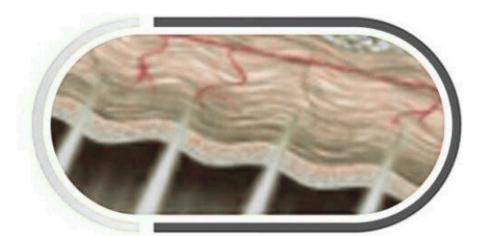

The area of the laser is compact edge contraction

Vaginal walls shrink and tightening

#### Fractional Mode

- Skin Tags & Benign Skin Lesion
- Skin Rejuvenation & Skin Tightening
- Scar Remodeling
- Skin Imperfections & Skin Resurfacing

Skin Rejuvenation &Tightening

Private Maintenance