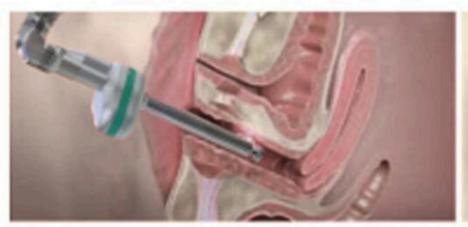

#### Probes for virginal rejuvenating treatment

- 1 Vulval rejuvenation probe
- 2 Pink labia treatment probe
- 3 Vaginal rejuvenation probe

Laser irradiation angle can be adjusted

Laser irradiation can be rotated 360 degrees

The area of the laser is compact edge contraction

Vaginal walls shrink and tightening

#### Vaginal Mode

- Vaginal rejuvenation.
- Vaginal tightening.

Scar Recovery

 Improve vaginal lubrication and sensitivity.

Post-partum Recovvery

Spots & Acne Removal

- Remove sarcoma
- Remove nevo