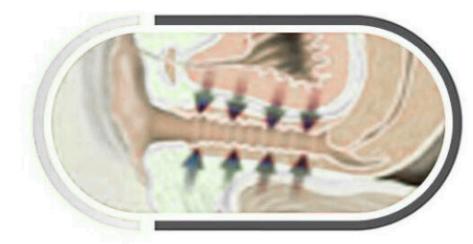

#### Probes for virginal rejuvenating treatment

- 1 Vulval rejuvenation probe
- 2 Pink labia treatment probe
- 3 Vaginal rejuvenation probe

Laser irradiation angle can be adjusted

Laser irradiation can be rotated 360 degrees

The area of the laser is compact edge contraction

Vaginal walls shrink and tightening

#### Vaginal Mode

- Vaginal rejuvenation.
- Vaginal tightening.

Scar Recovery

 Improve vaginal lubrication and sensitivity.

Post-partum Recovvery

Spots & Acne Removal

- Remove sarcoma
- Remove nevo