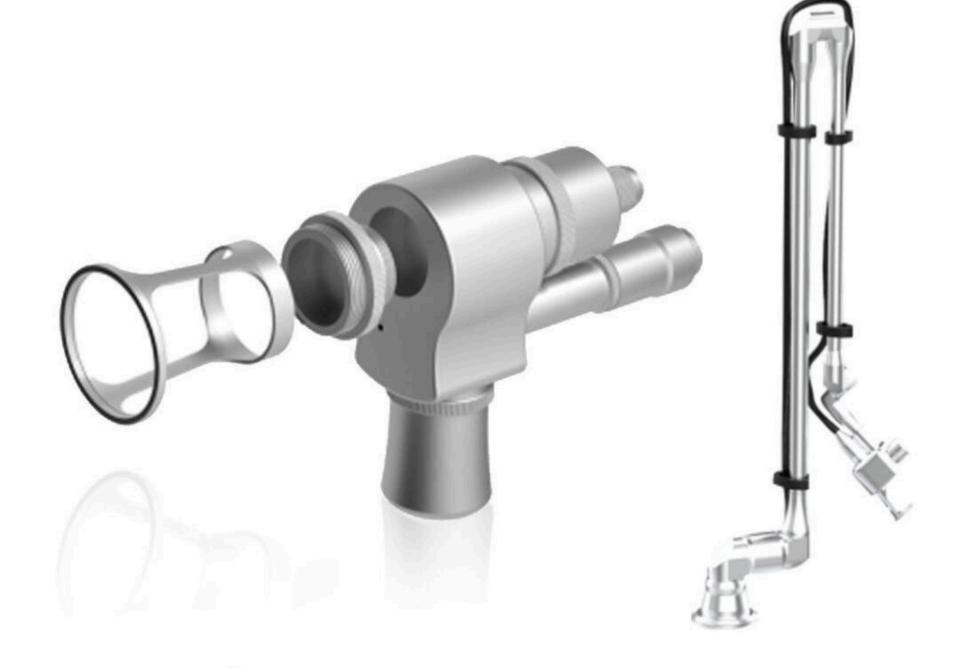

#### Probes for virginal rejuvenating treatment

- 1 Vulval rejuvenation probe
- 2 Pink labia treatment probe
- 3 Vaginal rejuvenation probe

Laser irradiation angle can be adjusted

Laser irradiation can be rotated 360 degrees

The area of the laser is compact edge contraction

Vaginal walls shrink and tightening