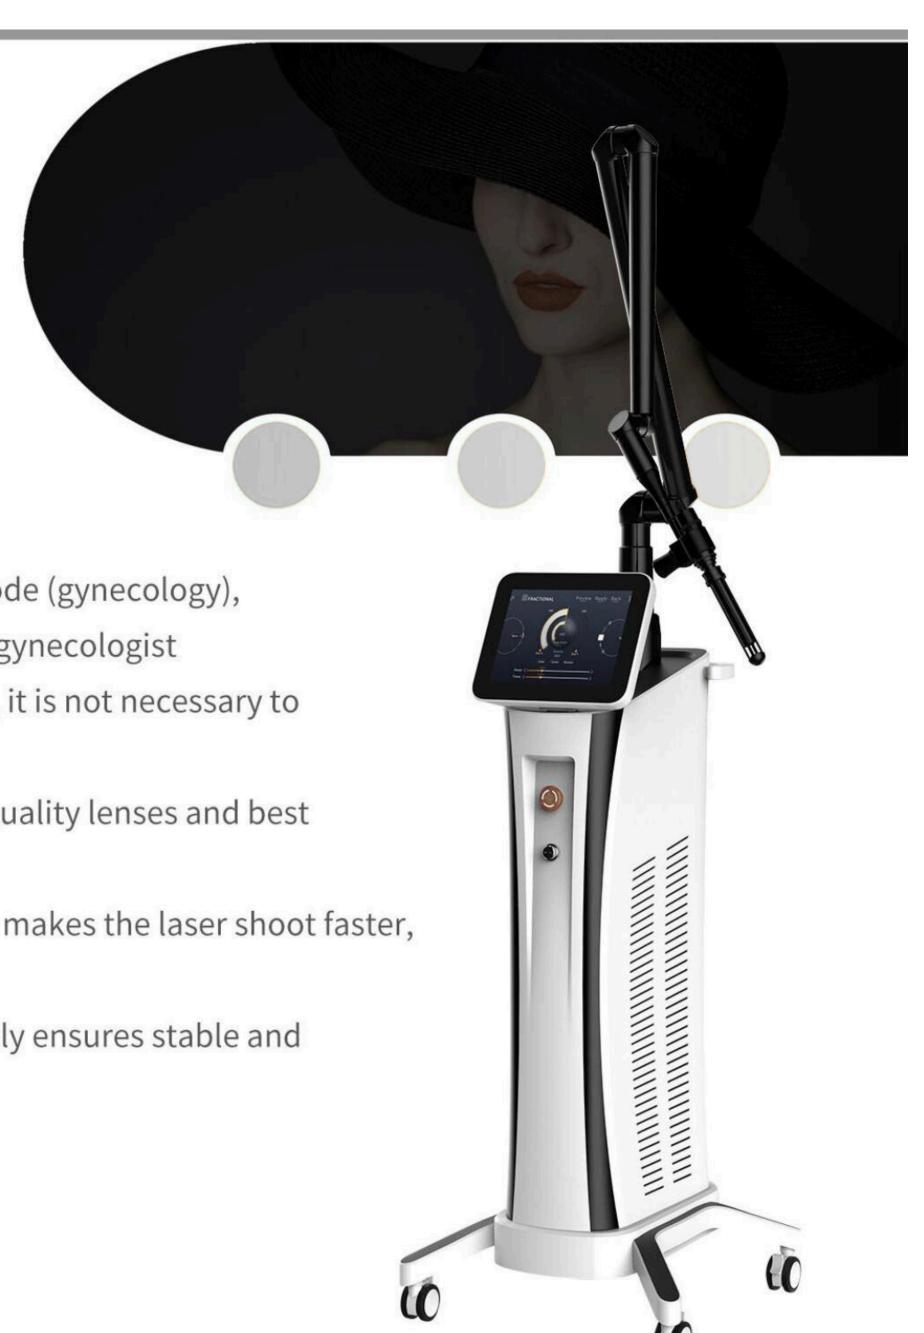

### **Unique Features:**

Fractional mode (aesthetic) & Pulse mode (surgery) & Gynae mode (gynecology),
3 modes can meet all needs of beautician, plastic surgeon, and gynecologist

 The best quality RF laser tube, the famous "USA-Synrad" brand, it is not necessary to change it frequently in the future

 7-joint articulated arms imported from South Korea with high-quality lenses and best transmission efficiency.

 Mini-Stepping-Motors imported from Germany used in the arm, makes the laser shoot faster, the energy much more uniform and stable.

 High-quality constant current and constant voltage power supply ensures stable and continuous energy for the machine

Uniquely designed scan heads, easy to operate